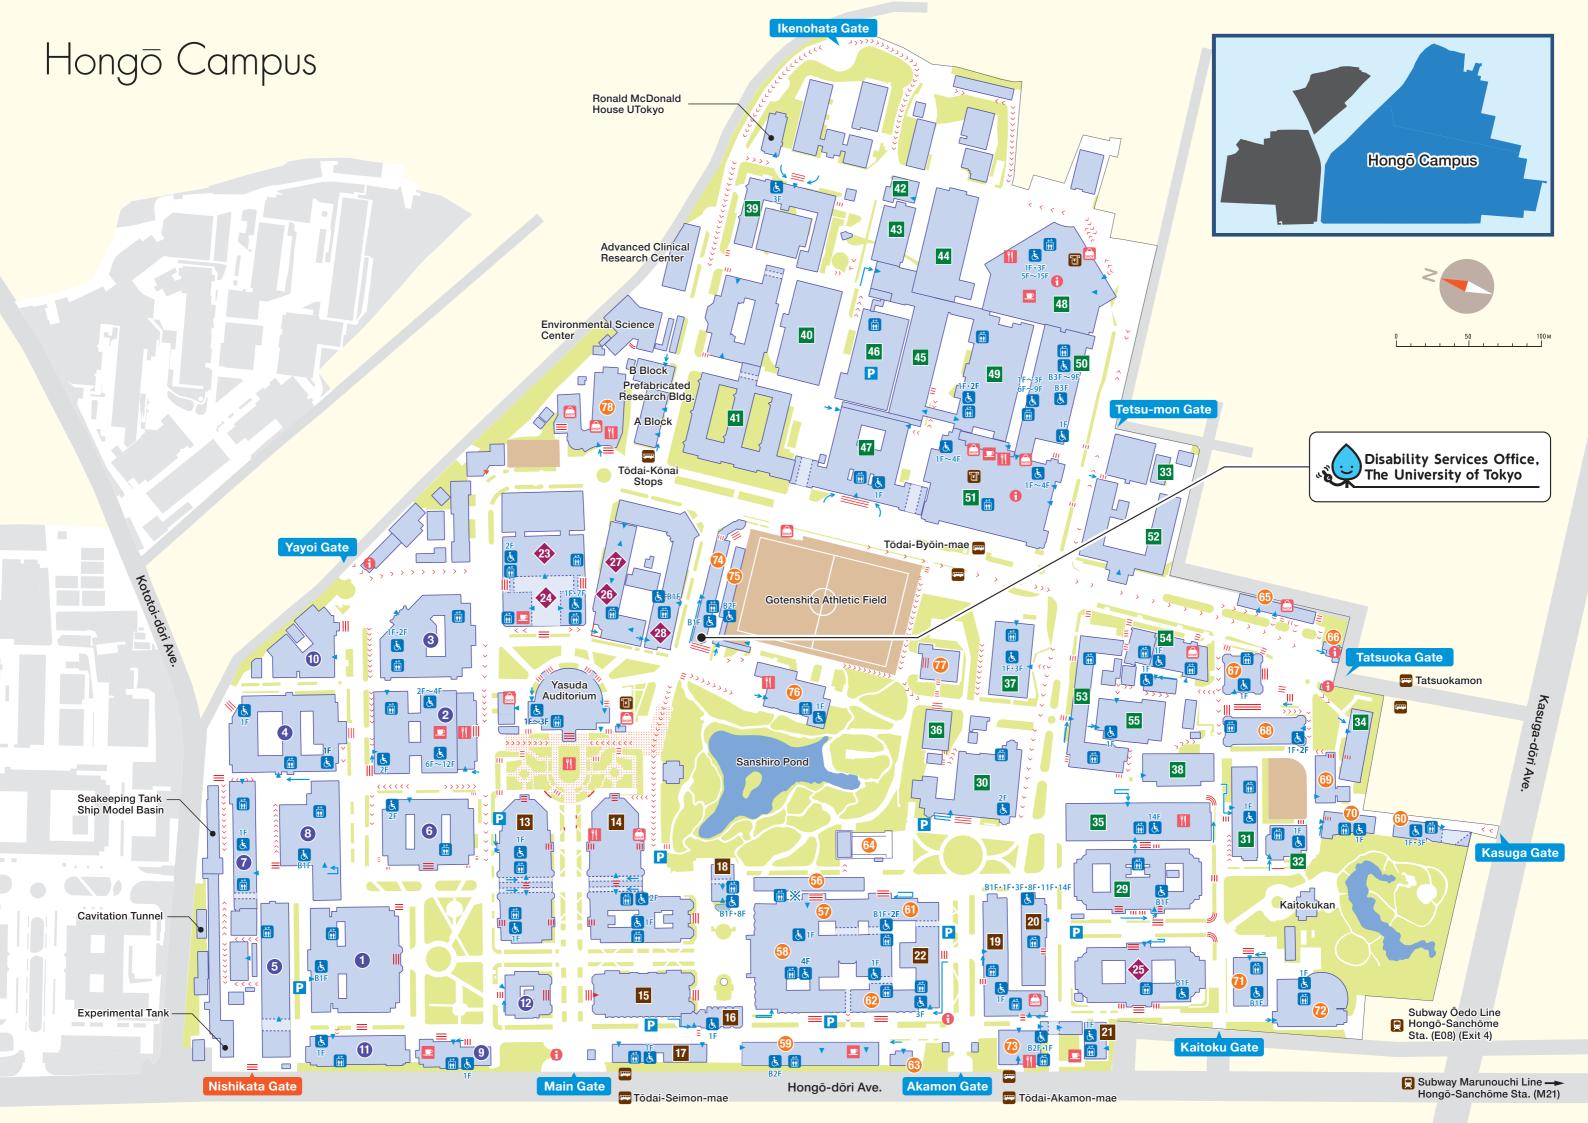

# Accessibility Map for Hongō Campus

### barrier-free services

- elevator
- k wheelchair accessible bathroom
- P disabled parking
- \* wheelchair lifts

## university services

- **f** information
- shops
- **T** restaurant
- café

# others

- train station
- bus stop
- T ATM

# road surface condition

- >>>> sloping road
- steps
- = stairs
- rough road

### access information

- OGate wheelchair accessible
- OGate wheelchair inaccessible
- entrance without steps
- entrance with steps
- slope

- 1 Faculty of Engineering Bldg.1
- 2 Faculty of Engineering Bldg.2
- 3 Faculty of Engineering Bldg.3
- Faculty of Engineering Bldg.4
- 5 Faculty of Engineering Bldg.5
- 6 Faculty of Engineering Bldg.6
- 7 Faculty of Engineering Bldg.7
- 8 Faculty of Engineering Bldg.8
- 9 Faculty of Engineering Bldg.11
- Faculty of Engineering Bldg.13
- 11 Faculty of Engineering Bldg.14
- Head Administration Office of Engineering (Reppinkan)
- 13 Faculty of Law & Letters Bldg.1
- 14 Faculty of Law & Letters Bldg.2
- 15 Faculty of Law Bldg.3
- 16 Faculty of Law Bldg.4
- 17 School of Law Bldg.
- 18 Faculty of Letters Bldg.3
- 19 Akamon General Research Bldg.
- 20 Economics Research Bldg.
- 21 Economics Research Annex (Kojima Hall)
- 22 Faculty of Education
- 23 Faculty of Science Bldg.1 (Center)
- 24 Faculty of Science Bldg.1 (West)
- 25 Faculty of Science Bldg.2
- 26 Faculty of Science Bldg.4
- 27 Faculty of Science Bldg.7
- 28 Faculty of Science Chemistry Bldg.

- 29 Faculty of Medicine Bldg.1
- 30 Faculty of Medicine Bldg.2
- 31 Faculty of Medicine Bldg.3
- 32 Faculty of Medicine Annex of Bldg.3
- 33 Faculty of Medicine Bldg.4
- 34 Faculty of Medicine Bldg.5
- 35 Faculty of Medicine Experimental Research Bldg.
- 36 Faculty of Medicine International Research Center
- 37 Medical Library
- 38 Bioscience Research Bldg.
- 39 East Clinical Research Bldg.
- 40 Clinical Research Bldg.A
- 41 First Research Bldg.
- 42 Clinical Research Ward
- 43 Ward B
- 44 Central Bldg. (East Wing)
- 45 Central Bldg. (South Wing)
- 46 Multistory Parking Space
- 47 Administration & Research Bldg.
- 48 Ward A
- 49 Central Clinical Service Bldg.1
- 50 Central Clinical Service Bldg.2
- 51 Clinic
- 52 South Clinical Research Bldg.
- 53 Faculty of Pharmaceutical Sciences
- 54 Pharmaceutical Sciences Research Bldg.
- 55 Pharmaceutical Sciences Library

- 56 Joint Use Bldg.
- Interfaculty Initiative in Information Studies & Graduate School of Interdisciplinary Information Studies
- 68 General Library
- III-Fukutake Hall
- 60 III-Daiwa Ubiquitous Computing Research Bldg.
- 61 Institute of Social Science
- 62 Historiographical Institute
- 63 Communication Center
- il Ikutokudo (Japanese Archery Range)
- 65 Sanjo Conference Hall Tatsuokamon Annex
- 66 Information Center
- 67 Administration Bureau
- 68 Administration Bureau Bldg.2
- 69 Entrepreneur Plaza
- UCR Plaza
- 1 Institute for Advanced Studies on Asia
- University Museum
- 1 Ito International Research Center
- Student Support Center
- Gotenshita Memorial Arena
- 6 Sanjo Conference Hall
- Shichitokudo (Japanese Sports Gymnasium)
- 78 Second Refectory